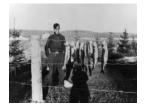

#### Artist/Maker: Tom Thomson

Title: Tom Thomson with fish in front of Mowat Lodge, Algonquin Park Date: c. 1914 Object: photograph Object Number: ARC-Photo-Thomson-4