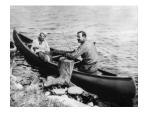

# **Basic Report**

Artist/Maker: H. A. Callighen

Title: Arthur Lismer and Tom Thomson on Smoke Lake, Algonquin Park Date: May 1914 Object: photograph Object Number: ARC-Photo-Group of Seven-3

Artist/Maker: Tom Thomson Title: Palette Object: palette Object Number: A1981.40